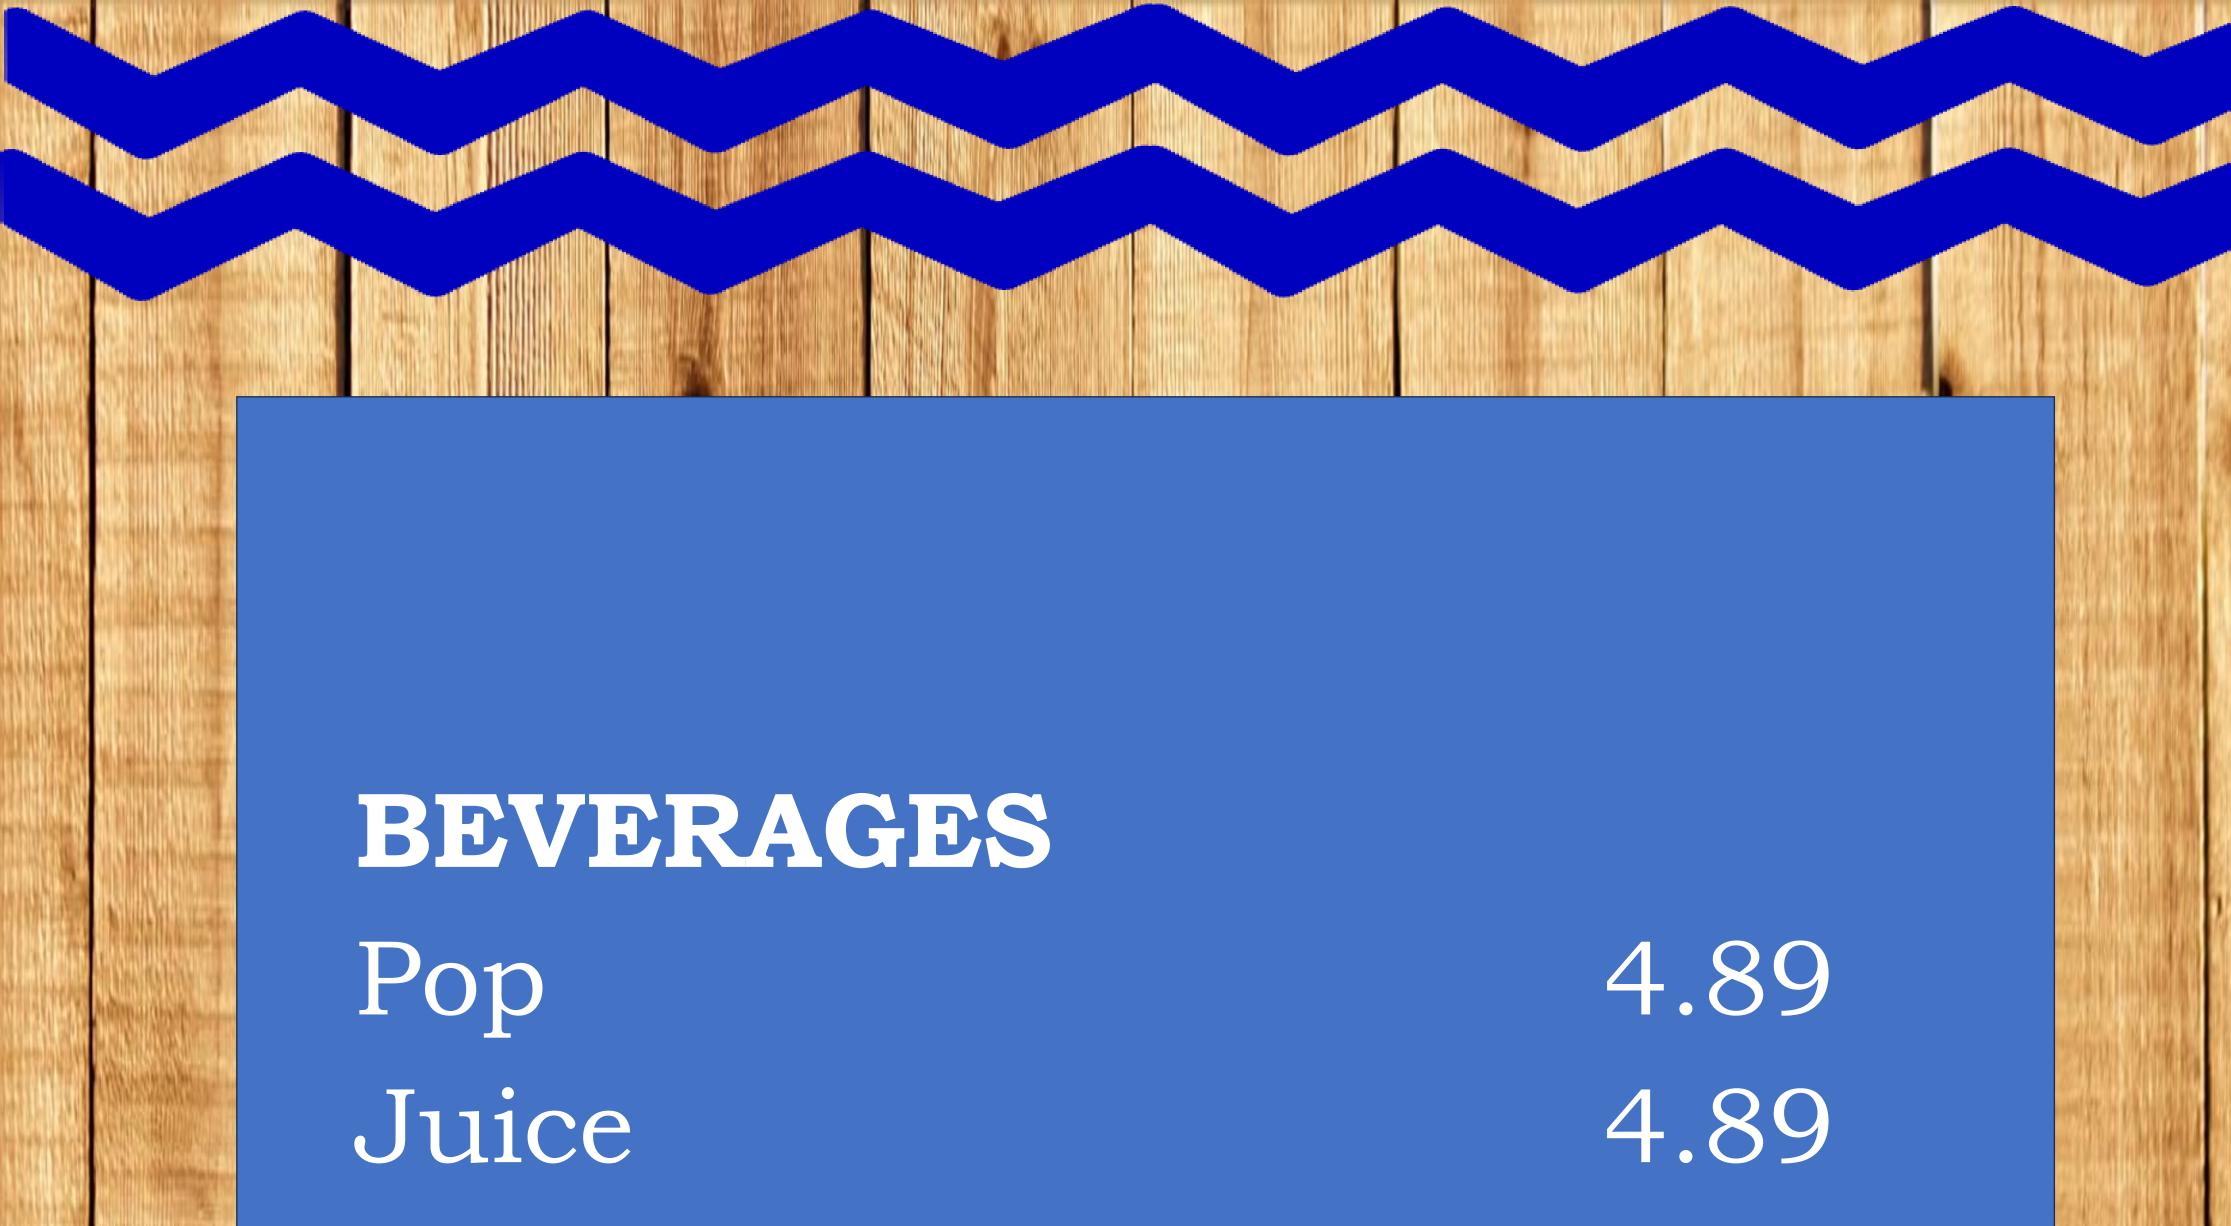

# Vodka Soda, Rye & Ginger

BEVERAGES Beer (Tall Cans) Wine (200ml) Seltzers & Ciders Pop Juice

9.99 9.99 9.99 4.894.89

ERCI

HELLES LAGER

.0% alc./vol. 473ml BEER/BIÈRE